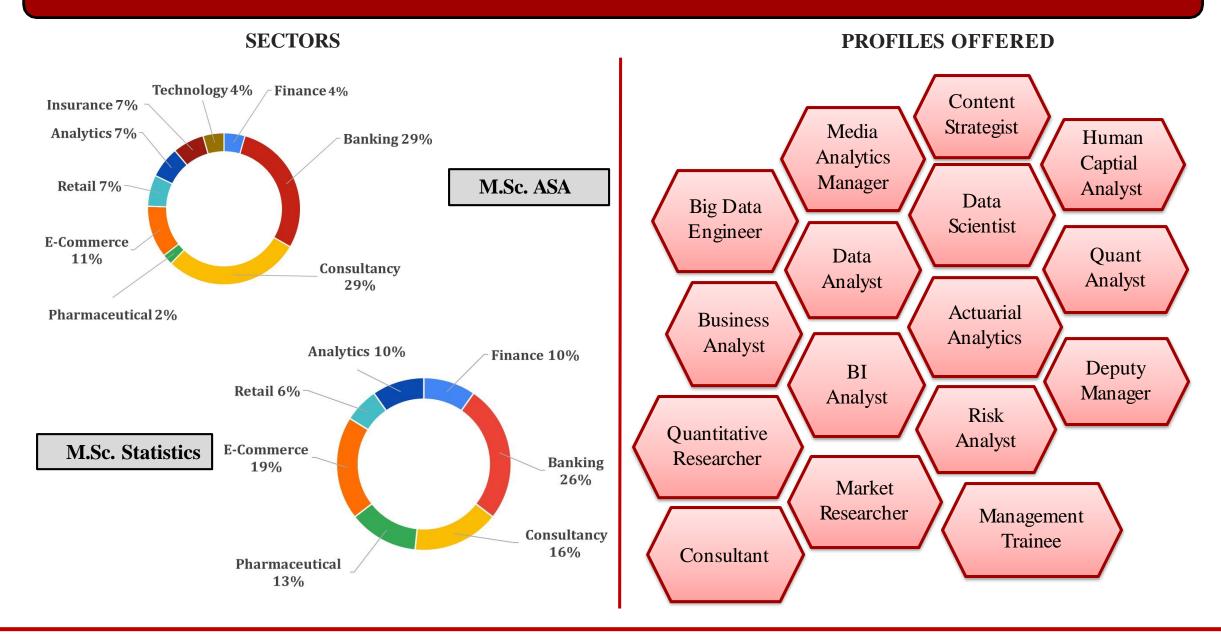

# PLACEMENT REPORT

2022-2023

M.Sc. Applied Statistics & Analytics

M.Sc. Statistics & Data Science



### SUMMER INTERNSHIPS 2021-2023































































































### PLACEMENTS 2020-2022



### RECRUITERS 2020-2022





































































## PLACEMENT OVERVIEW 2020-2022



### **CONTACT US**

### **Program Director (Statistics) & Area Chairperson (Placements):**

Prof. Sunil Shirvaiker

Email: sunil.shirvaiker@nmims.edu | Tel: 022 42355954

#### **Placement Coordinator:**

Mrs. Yashashree Kokate

Email: yashashree.kokate@nmims.edu

Phone: 022 42355815 | 9833851821

#### **Student Placement Committee:**

Shagun Kulshreshtha

Tanishka Johri

Email: placement.somasa@nmims.edu

#### **Placement Office Address:**

Nilkamal School of Mathematics, Applied Statistics & Analytics C/O Dwarkadas Jivanlal Sanghvi College of Engineering 4th Floor, No., Bhaktivedanta Swami Rd,

Opp. Cooper Hospital, Navpada, JVPD Scheme,

Vile-Parle (West), Mumbai -400056

#### **Websites:**

M.Sc. Statistics & Data Science | M.Sc. Applied Statistics & Analytics