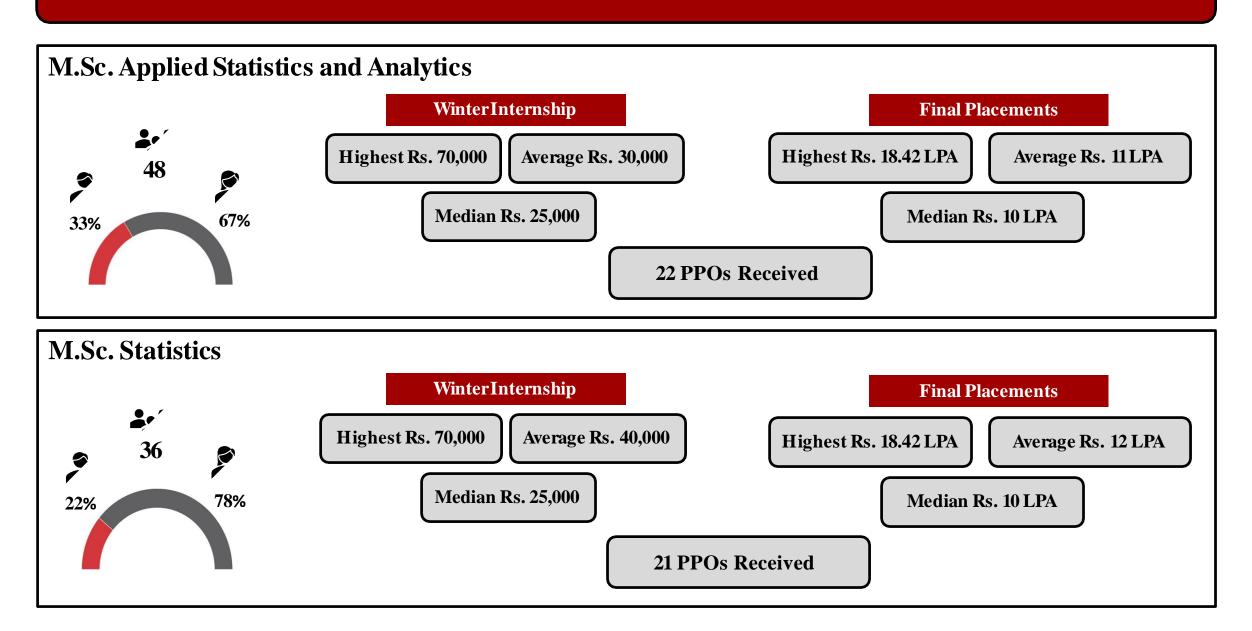

# PLACEMENT REPORT

2022-2023

M.Sc. Applied Statistics & Analytics

M.Sc. Statistics & Data Science



### SUMMER INTERNSHIPS 2021-2023































































































### PLACEMENTS 2020-2022



### RECRUITERS 2020-2022





































































## PLACEMENT OVERVIEW 2020-2022



### **CONTACT US**

### **Program Director (Statistics) & Area Chairperson (Placements):**

Prof. Sunil Shirvaiker

Email: sunil.shirvaiker@nmims.edu | Tel: 022 42355954

#### **Placement Coordinator:**

Mrs. Yashashree Kokate

Email: yashashree.kokate@nmims.edu

Phone: 022 42355815 | 9833851821

#### **Student Placement Committee:**

Shagun Kulshreshtha

Tanishka Johri

Email: placement.somasa@nmims.edu

#### **Placement Office Address:**

Nilkamal School of Mathematics, Applied Statistics & Analytics C/O Dwarkadas Jivanlal Sanghvi College of Engineering 4th Floor, No., Bhaktivedanta Swami Rd,

Opp. Cooper Hospital, Navpada, JVPD Scheme,

Vile-Parle (West), Mu