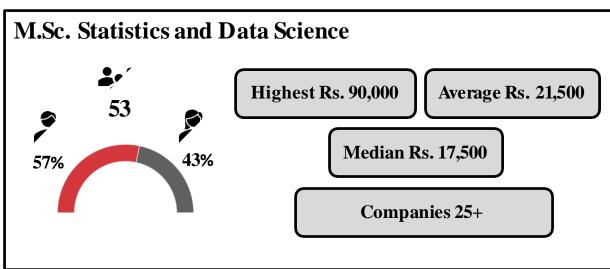

# PLACEMENT REPORT

2022-2023

M.Sc. Applied Statistics & Analytics

M.Sc. Statistics & Data Science



### SUMMER INTERNSHIPS 2021-2023































































































### PLACEMENTS 2020-2022



### RECRUITERS 2020-2022





































































## PLACEMENT OVERVIEW 2020-2022



### **CONTACT US**

### **Program Director (Statistics) & Area Chairperson (Placements):**

Prof. Sunil Shirvaiker

Email: sunil.shirvaiker@nmims.edu | Tel: 022 42355954

#### **Placement Coordinator:**

Mrs. Yashashree Kokate

Email: yashashree.kokate@nmims.edu

Phone: 022 42355815 | 9833851821

#### **Student Placement Committee:**

Shagun Kulshreshtha

Tanishka Johri

Email: placement.somasa@nmims.edu

#### **Placement Office Address:**

Nilkamal School of Mathematics, Applied Statistics & Analytics C/O Dwarkadas Jivanlal Sanghvi College of E