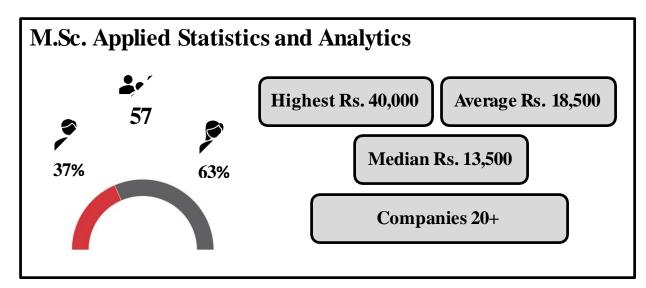

# PLACEMENT REPORT

2022-2023

M.Sc. Applied Statistics & Analytics

M.Sc. Statistics & Data Science



### SUMMER INTERNSHIPS 2021-2023































































































### PLACEMENTS 2020-2022



### RECRUITERS 2020-2022





































































## PLACEMENT OVERVIEW 2020-2022



### **CONTACT US**

### **Program Director (Statistics) & Area Chairperson (Placements):**

Prof. Sunil Shirvaiker

Email: sunil.shirvaiker@nmims.edu | Tel: 022 42355954

#### **Placement Coordinator:**

Mrs. Yashashree Kokate

Email: yashashree.kokate@nmims.edu

Phone: 022 42355815 | 9833851821

#### **Student Placement Committee:**

Shagun Kulshreshtha

Tanishka Johri

Email: placement.somasa@nmims.edu

#### **Placement Office Address:**

Nilkamal School of Mathematics, Applied Statistics & Analytics C/O Dwarkadas Jivanlal Sanghvi College of